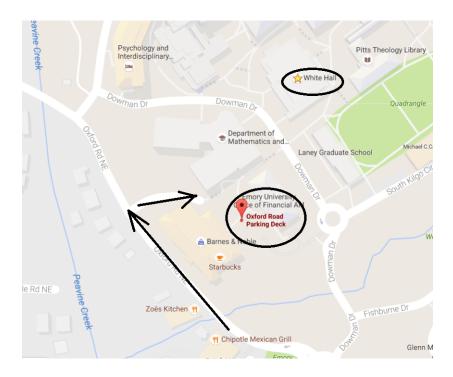

Free parking is available on weekends in Peavine, Lowergate South, Fishburne and Oxford Road parking decks. The closest parking deck to the conference site is the **Oxford Road Parking Deck**, entered from Oxford Road.

## Direction:

- 1. Get to the round-about at Emory Village on North Decatur Road.
- 2. Drive down Oxford Road.
- 3. Continue along Oxford Road passing the Barnes and Nobles at Emory building and then immediately turn right into the lane leading to the deck.
- 4. Exit from the deck on the top level and walk towards Dowman Drive. White Hall will be across the Dowman Drive.
- 5. Take a ticket upon entering and use it to open the gate when you exit.